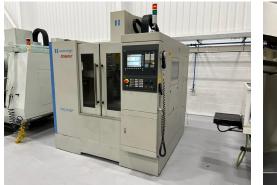

HARDINGE VMC650BP3 Vertical Machining Centre with Siemens Sinumerik 810D ShopMill Control Year 2007

Stock No 29305

| Table size                        | 800mm x 470mm         |
|-----------------------------------|-----------------------|
| Table loading                     | 500kg                 |
| T Slots (No. width & centres)     | 5 x 18 x 100mm        |
| X/Y/Z travels                     | 650mm/500mm/500mm     |
| Spindle power                     | 10 kW                 |
| Spindle speeds                    | 8,000 rpm             |
| Spindle taper                     | BT40                  |
| Spindle nose to table top min/max | 125mm/625mm           |
| Rapids X/Y/Z                      | 30m/min               |
| Tool changer                      | 20 station ATC        |
| Tool dia. (max)                   | 80mm                  |
| Without adjacent tool             | 150mm dia             |
| Max tool length                   | 200mm                 |
| Max tool weight                   | 7kg                   |
| Power requirement                 | 15 kVA                |
|                                   |                       |
| Dimensions L x W x H              | 2400 x 2300 x 2100 mm |
| Approx. weight                    | 3000 kg               |