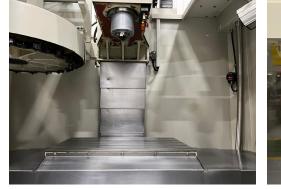

HARDINGE VMC650BP3 Vertical Machining Centre with Siemens Sinumerik 810D ShopMill Control Year 2007

Stock No 29305

| Table size                        | 800mm x 470mm         |
|-----------------------------------|-----------------------|
| Table loading                     | 500kg                 |
| T Slots (No. width & centres)     | 5 x 18 x 100mm        |
| X/Y/Z travels                     | 650mm/500mm/500mm     |
| Spindle power                     | 10 kW                 |
| Spindle speeds                    | 8,000 rpm             |
| Spindle taper                     | BT40                  |
| Spindle nose to table top min/max | 125mm/625mm           |
| Rapids X/Y/Z                      | 30m/min               |
| Tool changer                      | 20 station ATC        |
| Tool dia. (max)                   | 80mm                  |
| Without adjacent tool             | 150mm dia             |
| Max tool length                   | 200mm                 |
| Max tool weight                   | 7kg                   |
| Power requirement                 | 15 kVA                |
|                                   |                       |
| Dimensions L x W x H              | 2400 x 2300 x 2100 mm |
| Approx. weight                    | 3000 kg               |