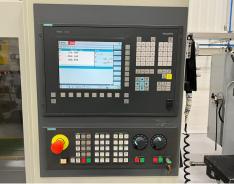

HARDINGE VMC650BP3 Vertical Machining Centre with Siemens Sinumerik 810D ShopMill Control Year 2007

Stock No 29305

| Table size                        | 800mm x 470mm         |
|-----------------------------------|-----------------------|
| Table loading                     | 500kg                 |
| T Slots (No. width & centres)     | 5 x 18 x 100mm        |
| X/Y/Z travels                     | 650mm/500mm/500mm     |
| Spindle power                     | 10 kW                 |
| Spindle speeds                    | 8,000 rpm             |
| Spindle taper                     | BT40                  |
| Spindle nose to table top min/max | 125mm/625mm           |
| Rapids X/Y/Z                      | 30m/min               |
| Tool changer                      | 20 station ATC        |
| Tool dia. (max)                   | 80mm                  |
| Without adjacent tool             | 150mm dia             |
| Max tool length                   | 200mm                 |
| Max tool weight                   | 7kg                   |
| Power requirement                 | 15 kVA                |
|                                   |                       |
| Dimensions L x W x H              | 2400 x 2300 x 2100 mm |
| Approx. weight                    | 3000 kg               |